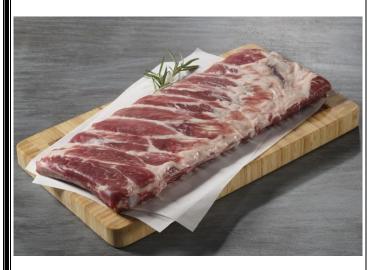

### FROZEN KRC AMERICAN PORK SPARE RIBS

KRC PORK FILLETS (TENDERLOINS)

Approx 3.5kg

Approx 1kg