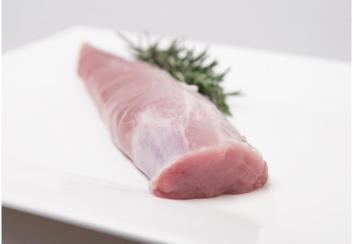

### FROZEN KRC AMERICAN PORK SPARE RIBS

KRC PORK FILLETS (TENDERLOINS)

Approx 3.5kg

Approx 1kg