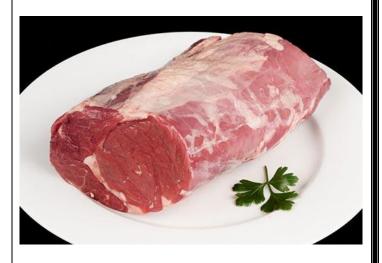

As these are random weight products charged per kg the unit price will vary depending on the weight of the unit



## BONELESS NETTED LAMB LEG



Approx 2.5kg

### FRESH RUMP STEAK YG MSA



Approx 6kg

# FRESH PORTERHOUSE (SYRIPLOIN) YG MSA



Approx 4.5kg

## FRESH SCOTCH CUBE ROLL YG/YP MSA GRAINFED



Approx 4kg





## KRC BONELESS PORK BELLIES







Approx 4kg

Approx 4kg

### FROZEN KRC AMERICAN PORK SPARE RIBS

KRC PORK FILLETS (TENDERLOINS)





Approx 3.5kg

Approx 1kg





## INGHAMS FROZEN CARVERY TURKEY ROAST



Approx 3kg

## INGHAMS FRESH OVEN ROASTED TURKEY HALF BREAST



Approx 2.5kg





Approx 2.75kg



FRESH CHAPMANS BUNG FRITZ



Approx 3kg









### FRESH DONS KABANA



## DONS EXENTUCKY SMOKED PORK RIBS





Approx 4.2kg

Approx 1.3kg









Approx 1.3kg

Approx 1.3kg







## DONS TEXAS BBQ BURNT ENDS





### DON KANSAS BBQ PIG WINGS





Approx 800gm



Approx 700gm



## DON SMOKED BEEF BRISKET



**Approx 1kg**