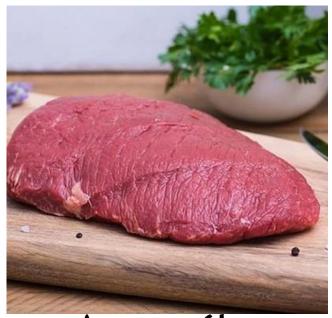

As these are random weight products charged per kg the unit price will vary depending on the weight of the unit



## BONELESS NETTED LAMB LEG



Approx 2.5kg

### FRESH RUMP STEAK YG MSA



Approx 6kg

# FRESH PORTERHOUSE (SYRIPLOIN) YG MSA



Approx 4.5kg

## FRESH SCOTCH CUBE ROLL YG/YP MSA GRAINFED



Approx 4kg





## KRC BONELESS PORK BELLIES







Approx 4kg

Approx 4kg

### FROZEN KRC AMERICAN PORK SPARE RIBS

KRC PORK FILLETS (TENDERLOINS)





Approx 3.5kg

Approx 1kg





## INGHAMS FROZEN CARVERY TURKEY ROAST



Approx 3kg

## INGHAMS FRESH OVEN ROASTED TURKEY HALF BREAST



Approx 2.5kg





Approx 2.75kg



FRESH CHAPMANS BUNG FRITZ



Approx 3kg









### FRESH DONS KABANA



## DONS EXENTUCKY SMOKED PORK RIBS





Approx 4.2kg

Approx 1.3kg









Approx 1.3kg

Approx 1.3kg







## DONS TEXAS BBQ BURNT ENDS





### DON KANSAS BBQ PIG WINGS





Approx 800gm



Approx 700gm



## DON SMOKED BEEF BRISKET



**Approx 1kg**