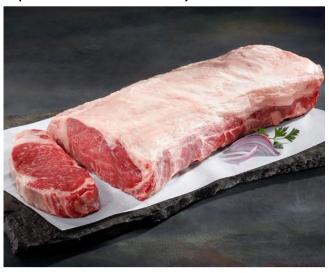

As these are random weight products charged per kg the unit price will vary depending on the weight of the unit



## BONELESS NETTED LAMB LEG



Approx 2.5kg

### FRESH RUMP STEAK YG MSA



Approx 6kg

# FRESH PORTERHOUSE (SYRIPLOIN) YG MSA



Approx 4.5kg

## FRESH SCOTCH CUBE ROLL YG/YP MSA GRAINFED



Approx 4kg





## KRC BONELESS PORK BELLIES







Approx 4kg

Approx 4kg

### FROZEN KRC AMERICAN PORK SPARE RIBS

KRC PORK FILLETS (TENDERLOINS)





Approx 3.5kg

Approx 1kg





## INGHAMS FROZEN CARVERY TURKEY ROAST



Approx 3kg

## INGHAMS FRESH OVEN ROASTED TURKEY HALF BREAST



Approx 2.5kg





Approx 2.75kg



FRESH CHAPMANS BUNG FRITZ



Approx 3kg









### FRESH DONS KABANA



## DONS EXENTUCKY SMOKED PORK RIBS





Approx 4.2kg

Approx 1.3kg









Approx 1.3kg

Approx 1.3kg







## DONS TEXAS BBQ BURNT ENDS





### DON KANSAS BBQ PIG WINGS





Approx 800gm



Approx 700gm



## DON SMOKED BEEF BRISKET



**Approx 1kg**