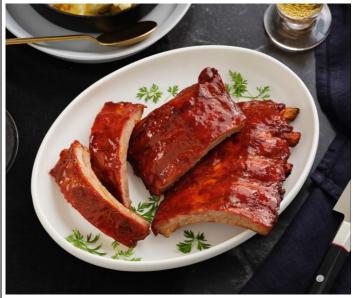

## DONS EXENTUCKY SMOKED PORK RIBS

Approx 4.2kg

Approx 1.3kg

Approx 1.3kg

Approx 1.3kg