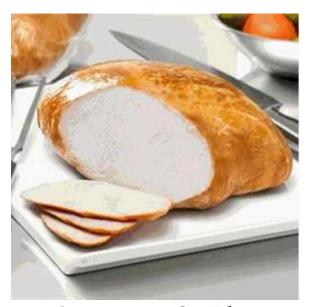

## INGHAMS FRESH OVEN ROASTED TURKEY HALF BREAST

Approx 2.5kg

Approx 2.75kg

FRESH CHAPMANS BUNG FRITZ

Approx 3kg